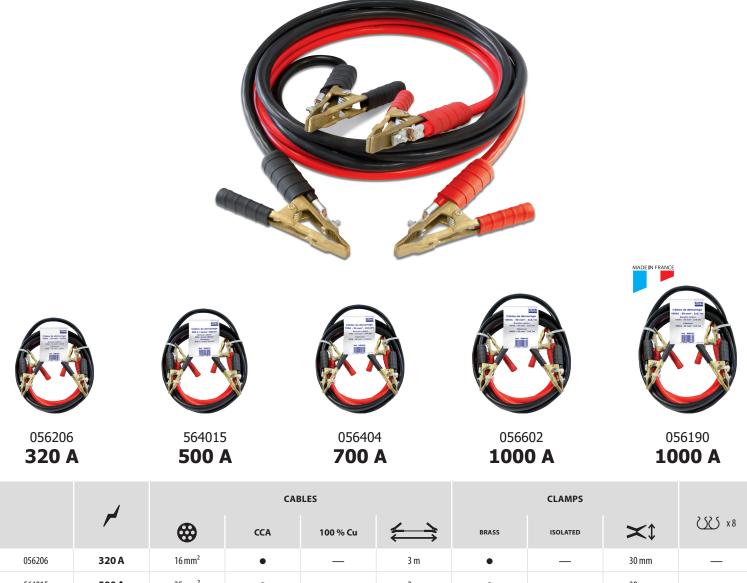

## **TYPE A JUMPER CABLES**

Ref. 056206 - 564015 - 056404 - 056190 - 056602

Equipped with uninsulated brass clamps, these jumper cables are very useful for vehicles with easily accessible batteries. This range of cables has a variety if options, which includes models which can withstand between 320A to 1000A. It covers the starting requirements of most vehicles; petrol or diesel, and from karting to buses.

| 564015 | 500 A  | 25 mm <sup>2</sup> | • |   | 3 m   | • | — | 30 mm | _      |
|--------|--------|--------------------|---|---|-------|---|---|-------|--------|
| 056404 | 700 A  | 35 mm <sup>2</sup> | • |   | 4.5 m | • | — | 45 mm | _      |
| 056602 | 1000 A | 50 mm <sup>2</sup> | _ | • | 5.1 m | • | — | 45 mm |        |
| 056190 | 1000 A | 50 mm <sup>2</sup> |   | • | 4.5 m | • | — | 45 mm | INCLUS |