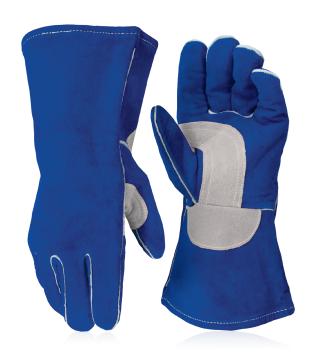

## REINFORCED WELDING GLOVES

Ref. 045873

# Welding gloves made of reinforced cowhide leather with heat-resistant inner lining.

#### **STRENGTHS**

- Leather reinforcement on palm and thumb for greater resistance and longer glove life.
- Good thermal insulation and comfort thanks to the cotton lining.
- Robustness and quality of a soft and thick crust leather.

### **Assembly:**

- Leather reinforcement on palm and thumb.
- American type with webbed thumb.
- Major and annular separately sewn to the rest of the palm).
- Cuff fully lined with cotton canvas.
- Edging on the edge of the cuff.