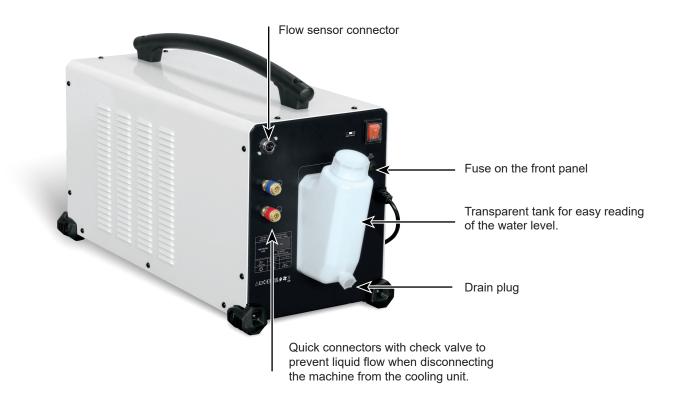

## **MULTICOOL 1300**

Ref. 036628

The MULTICOOL 1300 cooling unit is a system designed to cool water-cooled torches connected to all types of welding machines (GYS or other brands). This device is autonomous and has its own power supply. The operation of the torch trigger can be controlled by liquid flow detection to protect the torch from overheating.

- International quick connectors.
- Integrated flow sensor protecting the torch against a fault in the water circuit (plug, etc).
- Easy filling and draining of the cooling liquid.
- Reinforced metal case & non slip rubber pads.
- IP 23 S class for outside use.