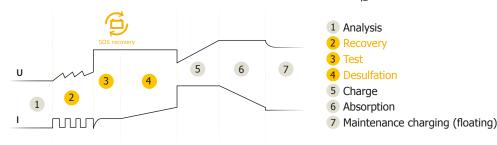

## **HIGH PERFORMANCE CHARGE**

- The **7 step charging curve** ensures maximum battery performance and longevity.
- It recovers deeply discharged batteries >2V (SOS Recovery ).