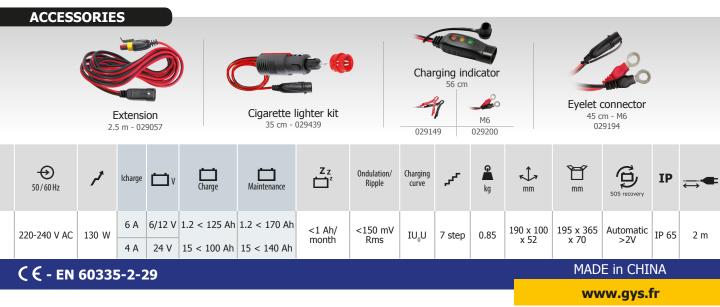

# **GYSFLASH 6.24 UK**

INVEST IN THE FUTURE

Supplied with :

Clamps

(45 cm)

Evelets - M6

(45 cm)

Male connector

(145 cm)

6/12/24V

Ref. 029644

The GYSFLASH 6.24 is specifically designed to charge all types of 6, 12 and 24V batteries such as motorbikes, cars, utility vehicles or vintage cars. It features a 7 step intelligent charging curve for an optimal charge; as well as a specific mode to charge small capacity batteries, up to 15 Ah.

#### **VERSATILE MULTI-VOLTAGE CHARGER**

- Designed to charge all type of vehicle batteries 6V, 12V and 24V :
  - 6/12 V : 1.2 Ah to 125 Ah or for maintenance charging up to a 170 Ah.
  - 24 V : 15 Ah to 100 Ah or for maintenance charging up to a 170 Ah.
- **Specific mode \***: Designed to safely charge small batteries (< 15 Ah).
- **Cigarette lighter adaptor,** charge the battery by connecting the Gys lash to the cigarette lighter of the vehicle (optional cable).