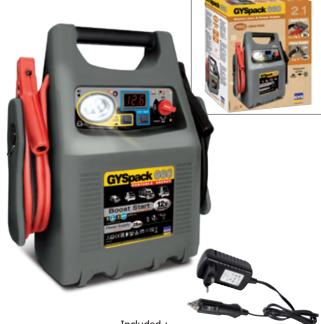

# **GYSPACK 660**

Ref. 027862 Ref. 027879 ¥€

# 2 in 1 : Starter & Power Supply.

• Starts instantly motorcycle, car, camper van without risk to the vehicle electronics.

• Supplies all electrical devices with 12 V DC, thanks to its 28 Ah internal battery.

### **SELF CONTAINED STARTER**

✓ GYSPACK 660 instantaneously starts **cars, camper vans, vans, petrol or diesel** (*Peak current is 640A/1900A*).

### POWER SUPPLY

✓ The powerful integrated 28 Ah battery turns the GYSPACK 660 into a very useful portable 12V power supply for many electrical devices: TV's, light, laptops, etc...

| 4 W<br>72 h | 15 W<br>19 h |               |
|-------------|--------------|---------------|
| 9 W<br>32 h | 24 W<br>12 h | 80 W<br>3.5 h |

## INTEGRATED LED LIGHT

✓ Suitable for use at night or in low-light environments, the GYSPACK 660 incorporates a light comprised of 7 powerful LEDs (7x 3.6W).

14/06/2022

#### INTEGRATED TESTER

✓ The GYSPACK 660 has a display indicating the state of charge of the internal battery.

- ✓ ON/OFF **switch button**, to avoid misuse.
- ✓ Alarm beep in case of reversed polarity.
- ✓ Copper cables 2 x 1.30m,  $\emptyset$  25mm<sup>2</sup> with isolated 600 A clamps.
- ✓ Equipped with an easily replaceable external fuse (replacement fuse included).