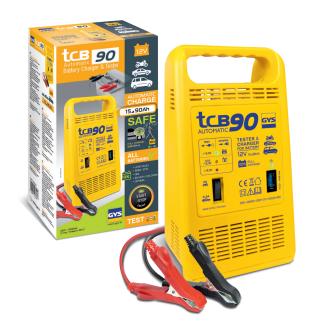

## TCB 90 automatic

Ref. 023260 Ref. 025202 **※** △

12V Battery charger and tester suitable for both lead acid & gel batteries.

## **BATTERY CHARGER**

- Automatic charge without any supervision.
- Maintains full charge at 100% with Floating Process.
- 2 levels of charging current (2 A / 5.5 A).
- Visible charge level (3 LED indicators).
- For starting batteries from 15 to 90 Ah.
- Protection of on-board electronics:
- Overvoltage protection
- Safe to charge without disconnecting the battery.

**TESTER** 

• State of charge shown with 3 LED indicators.

Integrated storage for cables and clamps.

## **COMPREHENSIVE PROTECTION**

- Protection against polarity reversal, short circuit and overload.
- Audible warning to prevent any polarity reversal.
- Fully isolated clamps.